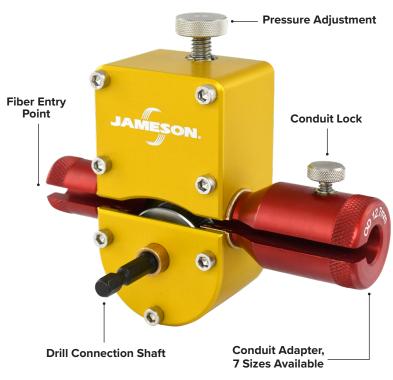

## FIBER DRIVER

The Jameson Fiber Driver, featuring a standard 12.7mm duct or 1in adapter, revolutionizes final drop cable installations. Its ergonomic design and efficiency eliminate hand-over-hand processes, reducing cable buckling and saving significant installation time. The included Drive wheel and the Idle wheel are optimized for fiberglass reinforced Flat Drop optical cable .3" wide and will accommodate many cables of a similar size. The wheels are removable and serviceable. Contact Jameson for optimized rollers for your application. It enables direct reel installation, making it a quick and efficient alternative to traditional methods like pull-lines or fish tapes. The Jameson Fiber Driver is a valuable, streamlined solution for fiber installation projects.

- Pushes fiber optic cable up to 300'+ in less than 30 seconds
- Enhances comfort and reduces fatigue by eliminating manual hand-over-hand fiber threading.
- · Allows for the loading or unloading of fiber mid-span
- · Can be driven with any power drill
- Small and lightweight, easily fit in any standard toolbox or tool bag
- · Hand-held, single user operation
- Capable of pulling fiber from a supported spool while pushing into the respective duct
- · Functions in forward and reverse
- Indoor or outdoor applications