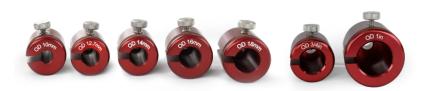

| Part Number | Description                              |
|-------------|------------------------------------------|
| FP200101    | FIBER DRIVER CONDUIT ADAPTER, OD 18mm    |
| FP200102    | FIBER DRIVER CONDUIT ADAPTER, OD 16mm    |
| FP200103    | FIBER DRIVER CONDUIT ADAPTER, OD 14mm    |
| FP200104    | FIBER DRIVER CONDUIT ADAPTER, OD 12.7mm  |
| FP200105    | FIBER DRIVER CONDUIT ADAPTER, OD 10mm    |
| FP200106    | FIBER DRIVER CONDUIT ADAPTER, OD 3/4 in. |
| FP200107    | FIBER DRIVER CONDUIT ADAPTER, OD 1 in.   |