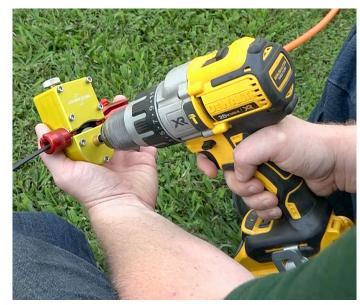

## FIBER DRIVER

The Jameson Fiber Driver, featuring a standard 12.7mm duct or 1in adapter, revolutionizes final drop cable installations. Its ergonomic design and efficiency eliminate hand-over-hand processes, reducing cable buckling and saving significant installation time. The included Drive wheel and the Idle wheel are optimized for fiberglass reinforced Flat Drop optical cable .3" wide and will accommodate many cables of a similar size. The wheels are removable and serviceable. Contact Jameson for optimized rollers for your application. It enables direct reel installation, making it a quick and efficient alternative to traditional methods like pull-lines or fish tapes. The Jameson Fiber Driver is a valuable, streamlined solution for fiber installation projects.

- Pushes fiber optic cable up to 300'+ in less than 30 seconds
- Enhances comfort and reduces fatigue by eliminating manual hand-over-hand fiber threading.
- · Allows for the loading or unloading of fiber mid-span
- · Can be driven with any power drill
- Small and lightweight, easily fit in any standard toolbox or tool bag
- · Hand-held, single user operation
- Capable of pulling fiber from a supported spool while pushing into the respective duct
- · Functions in forward and reverse
- Indoor or outdoor applications